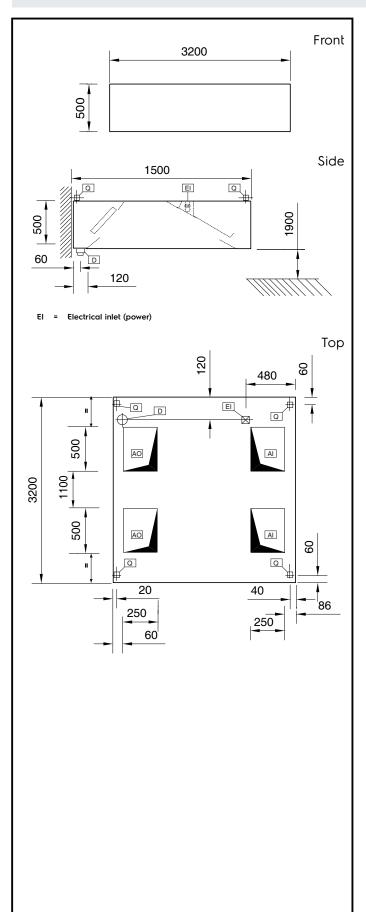

## Ventilation Equipment 304 S\_S Wall Hood+Filters+Lamps 3200x1500mm

**Electric** Supply voltage: 641262 (STPF1532) 220 V/1N ph/50 Hz **Total Watts:** 0.24 kW Capacity: Supply capacity: 3180 m<sup>3</sup>/h **Key Information:** External dimensions, Width: 3200 mm External dimensions, Depth: 1500 mm External dimensions, Height: 500 mm Net weight: 203 kg Air Emission: